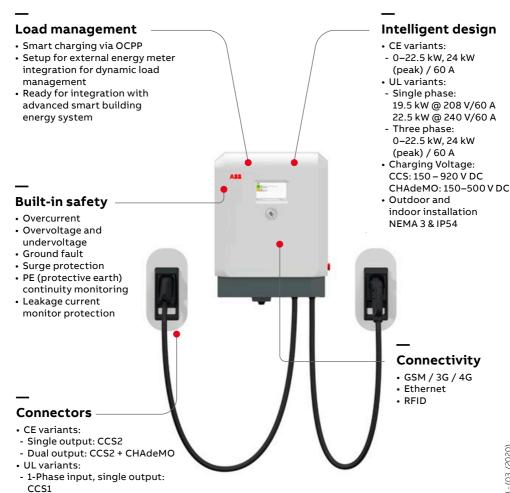

## Intelligent design: compact, convenient, connected

- Space-savings with easy-to-install design
- User-friendly interface for convenient charging
- Broad range of connectivity options

#### Safety: built-in protection

- Evaluated and tested to the highest independent standards
- Safe for use in residential settings
- Integrated ground-fault and trip protection

### Technical features

 1-Phase input, dual output: CCS1 + CHAdeMO
3-Phase input, single output: CCS1
3-Phase input, dual output: CCS1 + CHAdeMO